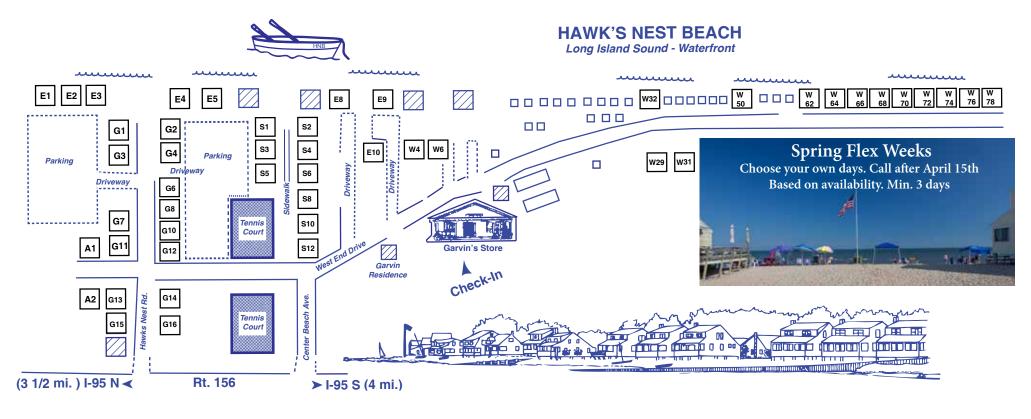

S681 JONIS TROZAR YAIMAA A

H.P. GARVIN III Hawks Nest Beach Old Lyme, CT 06371

Project O

I-95 (South) to Exit 71. Go left one mile to stop sign. Bear right onto Rt. 156 and continue for 2 1/2 miles. Turn left onto Center Beach Ave. Fol-

**Travel Directions** 

I-95 (North) to Exit 70. Right onto Rt. 156. At 4

from South Shore Landing). Turn right at the end of Center Beach Ave. onto West End Drive.

From New Haven/NYC area:

Check in at the Garvin Store.

From New London/RI area:

70. Follow above.

low above.

From Hartford/Springfield area:

Rental Period: Saturday-Saturday

We have a small convenience store with staples, gifts and beachwear. Children meet here for **activities** Monday thru Friday, with movies on the beach once a week. Wifi is available by the store and also has been expanded. There is a Big Y Grocery in Old Lyme.